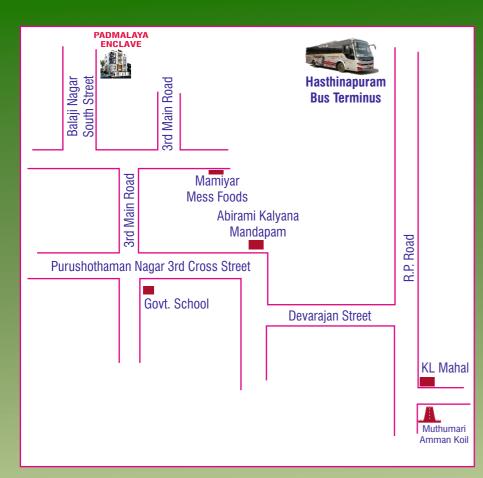

Plot No.32, First Floor, Hariharan Towers, R.P. Road Chromepet, Chennai - 600044.

# Mob. : 98416 59929 / 98416 59930

Email : sankarconstructions2006@gmail.com Web : www.sankarconstructions.in

Plot No. 50,Balaji Nagar, South Street, Chromepet, Chennai -600044.

AMENITIES :

< 4'6

**WITH LIFT** 